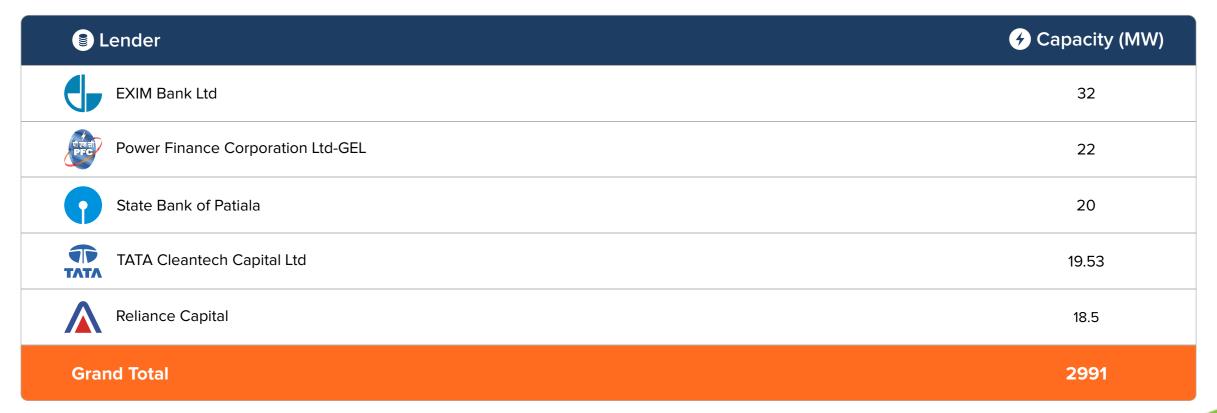

# Lender's Engineer Portfolio of Gensol

| Lender                        | Capacity (MW) |
|-------------------------------|---------------|
| IndusInd                      | 690           |
| Power Finance Corporation Ltd | 435           |
| IDBI Bank Ltd                 | 266           |
| YES Bank                      | 245           |
| Central Bank of India         | 185           |
| State Bank of India           | 175           |
| L&T Infrastructure Finance    | 122           |

| <b>Example 2</b> Lender                                                                                                                                                                                                                                                                                                                                                                                                                                                                                                                                                                                                                                                                                                                                                                                                                                                                                                                                                                                                                                                                                                                                                                                                                                                                                                                                                                                                                                                                                                                                                                                                                                                                                                                                                                                                                                                                                                                                                                                                                                                                                                        | Capacity (MW) |
|--------------------------------------------------------------------------------------------------------------------------------------------------------------------------------------------------------------------------------------------------------------------------------------------------------------------------------------------------------------------------------------------------------------------------------------------------------------------------------------------------------------------------------------------------------------------------------------------------------------------------------------------------------------------------------------------------------------------------------------------------------------------------------------------------------------------------------------------------------------------------------------------------------------------------------------------------------------------------------------------------------------------------------------------------------------------------------------------------------------------------------------------------------------------------------------------------------------------------------------------------------------------------------------------------------------------------------------------------------------------------------------------------------------------------------------------------------------------------------------------------------------------------------------------------------------------------------------------------------------------------------------------------------------------------------------------------------------------------------------------------------------------------------------------------------------------------------------------------------------------------------------------------------------------------------------------------------------------------------------------------------------------------------------------------------------------------------------------------------------------------------|---------------|
| IREDA :                                                                                                                                                                                                                                                                                                                                                                                                                                                                                                                                                                                                                                                                                                                                                                                                                                                                                                                                                                                                                                                                                                                                                                                                                                                                                                                                                                                                                                                                                                                                                                                                                                                                                                                                                                                                                                                                                                                                                                                                                                                                                                                        | 119           |
| Bank of India                                                                                                                                                                                                                                                                                                                                                                                                                                                                                                                                                                                                                                                                                                                                                                                                                                                                                                                                                                                                                                                                                                                                                                                                                                                                                                                                                                                                                                                                                                                                                                                                                                                                                                                                                                                                                                                                                                                                                                                                                                                                                                                  | 100           |
| PFC, PFC-GEL, PTC                                                                                                                                                                                                                                                                                                                                                                                                                                                                                                                                                                                                                                                                                                                                                                                                                                                                                                                                                                                                                                                                                                                                                                                                                                                                                                                                                                                                                                                                                                                                                                                                                                                                                                                                                                                                                                                                                                                                                                                                                                                                                                              | 95            |
| Axis Bank                                                                                                                                                                                                                                                                                                                                                                                                                                                                                                                                                                                                                                                                                                                                                                                                                                                                                                                                                                                                                                                                                                                                                                                                                                                                                                                                                                                                                                                                                                                                                                                                                                                                                                                                                                                                                                                                                                                                                                                                                                                                                                                      | 75            |
| ₱ Pf PFC, PFC-GEL, PTC                                                                                                                                                                                                                                                                                                                                                                                                                                                                                                                                                                                                                                                                                                                                                                                                                                                                                                                                                                                                                                                                                                                                                                                                                                                                                                                                                                                                                                                                                                                                                                                                                                                                                                                                                                                                                                                                                                                                                                                                                                                                                                         | 67            |
| Power Finance Corporation Ltd                                                                                                                                                                                                                                                                                                                                                                                                                                                                                                                                                                                                                                                                                                                                                                                                                                                                                                                                                                                                                                                                                                                                                                                                                                                                                                                                                                                                                                                                                                                                                                                                                                                                                                                                                                                                                                                                                                                                                                                                                                                                                                  | 50            |
| SIFCI One District Control Con | 40            |
| MGUSTAH<br>LIFE KA TAKK-OFF                                                                                                                                                                                                                                                                                                                                                                                                                                                                                                                                                                                                                                                                                                                                                                                                                                                                                                                                                                                                                                                                                                                                                                                                                                                                                                                                                                                                                                                                                                                                                                                                                                                                                                                                                                                                                                                                                                                                                                                                                                                                                                    | 40            |
| Union Bank of India                                                                                                                                                                                                                                                                                                                                                                                                                                                                                                                                                                                                                                                                                                                                                                                                                                                                                                                                                                                                                                                                                                                                                                                                                                                                                                                                                                                                                                                                                                                                                                                                                                                                                                                                                                                                                                                                                                                                                                                                                                                                                                            | 40            |